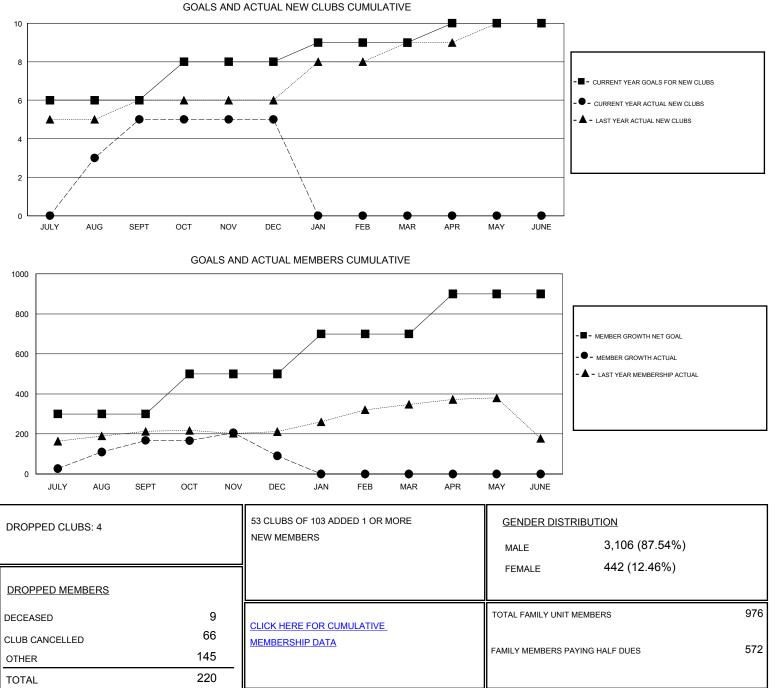

## District 324A3

Results as of: 12/31/2019

| GMT:                           | LOCATION INDIA |   |   |                                  |     |     | GMT CA |
|--------------------------------|----------------|---|---|----------------------------------|-----|-----|--------|
| Clubs<br>RESULTS FOR 2019-2020 |                |   |   | Members<br>RESULTS FOR 2019-2020 |     |     |        |
|                                |                |   |   |                                  |     |     |        |
| JULY/AUG/SEPT                  | 6              | 5 | 0 | JULY/AUG/SEPT                    | 300 | 233 | 58     |
| OCT/NOV/DEC                    | 2              | 0 | 4 | OCT/NOV/DEC                      | 200 | 88  | 162    |
| JAN/FEB/MAR                    | 1              | 0 | 0 | JAN/FEB/MAR                      | 200 | 0   | 0      |
| APR/MAY/JUNE                   | 1              | 0 | 0 | APR/MAY/JUNE                     | 200 | 0   | 0      |